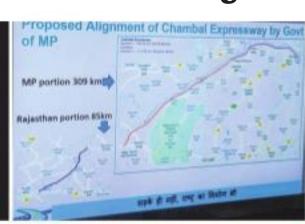

CM discusses Chambal project with Union min Gadkari

# 'It is Chambal Progress Way, not Express Way'

**OUR STAFF REPORTER BHOPAL** 

It is Chambal Progress Way not Chambal Express Way now for which Rs 781 crore have been sanctioned. This was stated by chief minister Shivraj Singh Chouhan while holding discussions with union minister for transport Nitin Gadkari on the subject through video conferencing on Saturday. Chouhan said that with the construction of Chambal Express Way, the rough terrain and backward area of the state will develop as an

**DEVELOPED FOR** DEFENCE **PRODUCTION FOOD PROCESSING HEAVY INDUSTRY,** WAREHOUSING, **LOGISTICS & TRANSPORT INDUSTRIES** 

The Express Way will be 309- kilometre long in the state. It will connect the boundaries of Rajasthan and Uttar Pradesh via Sheopur, Morena and Bhind. This route will be connected to Golden Quadrilateral (Agra-Kanpur) route in Bhind, North-South Corridor in

Morena and Delhi Mumbai Corridor in Rajasthan

the state government will provide total financial assis-

tance of Rs 781 crore. The Express Way will be 309- kilometre long in the state. It will connect the boundaries of Rajasthan and Uttar Pradesh via Sheopur, Morena and Bhind. This route will be connected to Golden Quadrilateral (Agra-Kanpur) route in Bhind, North-South Corridor in Morena and Delhi Mumbai Corridor in Rajasthan. The area will re-