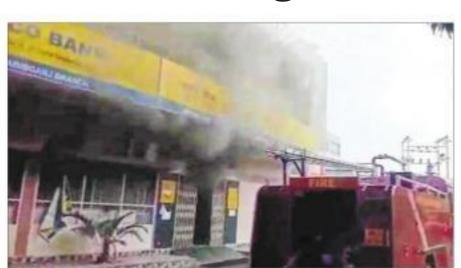

# MADHYA PRADESH

SUNDAY | JULY 5, 2020 | INDORE

UCO CHEST BRANCH CATCHES FIRE

# Machines gutted as fire tenders reach wrong place

**OUR STAFF REPORTER** 

UCO Bank's chest branch caught fire but the fire tenders reached at wrong address. The branch's address is Habibganj but its actual location is in Madhya Pradesh Board of Secondary Education (MPBSE) campus, MP Nagar. The wrong location misled the fire fighters of Bhopal Municipal Corporation (BMC), which delayed dousing flames.

Chest branch of UCO Bank (MPBSE campus, Board Office,) was gutted in fire, which flared up on Friday morning. Property including cash counting worth lakhs were gutted. Guards called fire brigade but fire fighters rushed to Habibganj instead of approaching MPBSE campus

Fire at UCO bank premises in MPBSE campus, Board Office Square

to extinguish fire. In the meantime, fire spread and destroyed all machines, ACs, wiring.

Branch manager Dharmanedra Singh said it is chest branch, which stocked Rs 100 crore cash. "Cash counting machine turned to ashes in fire but all cash is safe. Computers, wiring, ACs and all the machines have been gutted in fire. It erupted in morning," he said.